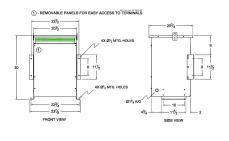

#### **SCHEMATIC/DIAGRAM AND DIMENSION PICTURES**

Three Phase Autotransformer with a capacity of 45kVA, transforming 115Y Volts to 416Y Volts