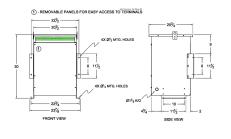

#### **SCHEMATIC/DIAGRAM AND DIMENSION PICTURES**

Three Phase Autotransformer with a capacity of 45kVA, transforming 115Y Volts to 415Y Volts