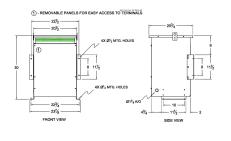

#### **SCHEMATIC/DIAGRAM AND DIMENSION PICTURES**

Three Phase Autotransformer with a capacity of 45kVA, transforming 115Y Volts to 415Y Volts