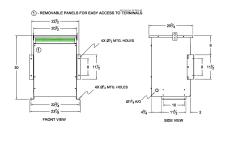

#### **SCHEMATIC/DIAGRAM AND DIMENSION PICTURES**

Three Phase Autotransformer with a capacity of 45kVA, transforming 115Y Volts to 380Y Volts