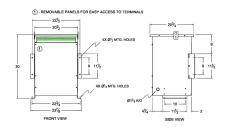

#### **SCHEMATIC/DIAGRAM AND DIMENSION PICTURES**

Three Phase Autotransformer with a capacity of 45kVA, transforming 115Y Volts to 347Y Volts