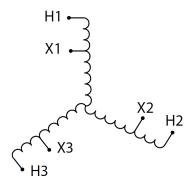

#### **SCHEMATIC/DIAGRAM AND DIMENSION PICTURES**

Three Phase Autotransformer with a capacity of 45kVA, transforming 115Y Volts to 347Y Volts

#### PRODUCT SPECIFICATIONS

| PRODUCT SPECIFICATIONS     |                                                                                      |
|----------------------------|--------------------------------------------------------------------------------------|
| Weight                     | 169 lbs                                                                              |
| Phases                     | <u>3</u>                                                                             |
| kVA                        | 45                                                                                   |
| Connection                 | <u>3PhA-NT-1</u>                                                                     |
| Primary Voltage            | 115                                                                                  |
| Primary Max Current        | 225.9A                                                                               |
| Primary Markings           | <u>X1-X2-X3</u>                                                                      |
| Primary Terminals          | 600MCM-2                                                                             |
| Secondary Voltage          | 347                                                                                  |
| Secondary Max Current      | 74.9A                                                                                |
| Secondary Markings         | H1-H2-H3                                                                             |
| Secondary Terminals        | #2/0-6 AWG                                                                           |
| Primary Taps               | N/A                                                                                  |
| Conductor Material         | Aluminum                                                                             |
| Insulation Class           | 220°C (Class H)                                                                      |
| BIL (Insulation) Level     | <u>10kV</u>                                                                          |
| Efficiency (@35% Load) %   | N/A                                                                                  |
| Impedance Range            | <u>2.5 – 4.5%</u>                                                                    |
| Sound (db)                 | 45                                                                                   |
| Enclosure Type             | NEMA 3R Indoor                                                                       |
| Enclosure Size             | <u>E3R-6</u>                                                                         |
| Finish/Colour              | Polyester Powder Coat - ANSI/ASA 61 Grey                                             |
| Standards & Certifications | CSA Certified File No. LR34493, UL Listed File No. E108255, ISO 9001:2015 Registered |