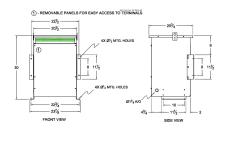

#### **SCHEMATIC/DIAGRAM AND DIMENSION PICTURES**

Three Phase Autotransformer with a capacity of 45kVA, transforming 115Y Volts to 230Y Volts