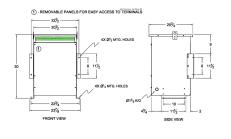

#### **SCHEMATIC/DIAGRAM AND DIMENSION PICTURES**

Three Phase Autotransformer with a capacity of 45kVA, transforming 115Y Volts to 230Y Volts