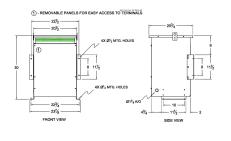

#### **SCHEMATIC/DIAGRAM AND DIMENSION PICTURES**

Three Phase Autotransformer with a capacity of 45kVA, transforming 115Y Volts to 220Y Volts