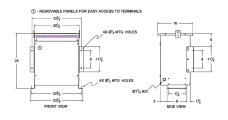

#### **SCHEMATIC/DIAGRAM AND DIMENSION PICTURES**

Three Phase Autotransformer with a capacity of 45kVA, transforming 115Y Volts to 200Y Volts