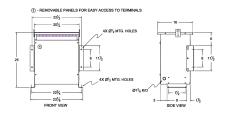

#### **SCHEMATIC/DIAGRAM AND DIMENSION PICTURES**

Three Phase Autotransformer with a capacity of 45kVA, transforming 115Y Volts to 200Y Volts