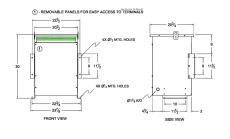

#### **SCHEMATIC/DIAGRAM AND DIMENSION PICTURES**

Three Phase Autotransformer with a capacity of 45kVA, transforming 110Y Volts to 575Y Volts