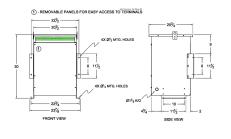

#### **SCHEMATIC/DIAGRAM AND DIMENSION PICTURES**

Three Phase Autotransformer with a capacity of 45kVA, transforming 110Y Volts to 550Y Volts