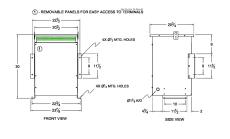

#### **SCHEMATIC/DIAGRAM AND DIMENSION PICTURES**

Three Phase Autotransformer with a capacity of 45kVA, transforming 110Y Volts to 550Y Volts