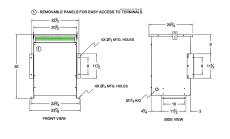

#### **SCHEMATIC/DIAGRAM AND DIMENSION PICTURES**

Three Phase Autotransformer with a capacity of 45kVA, transforming 110Y Volts to 550Y Volts