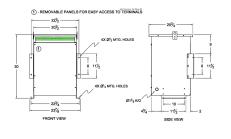

#### **SCHEMATIC/DIAGRAM AND DIMENSION PICTURES**

Three Phase Autotransformer with a capacity of 45kVA, transforming 110Y Volts to 440Y Volts