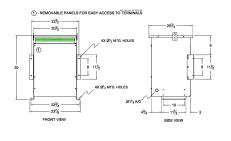

#### **SCHEMATIC/DIAGRAM AND DIMENSION PICTURES**

Three Phase Autotransformer with a capacity of 45kVA, transforming 110Y Volts to 416Y Volts