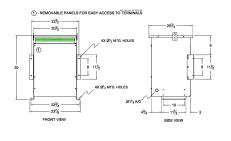

#### **SCHEMATIC/DIAGRAM AND DIMENSION PICTURES**

Three Phase Autotransformer with a capacity of 45kVA, transforming 110Y Volts to 380Y Volts