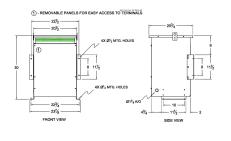

#### **SCHEMATIC/DIAGRAM AND DIMENSION PICTURES**

Three Phase Autotransformer with a capacity of 45kVA, transforming 110Y Volts to 240Y Volts