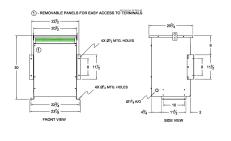

### **SCHEMATIC/DIAGRAM AND DIMENSION PICTURES**

Three Phase Autotransformer with a capacity of 45kVA, transforming 110Y Volts to 240Y Volts