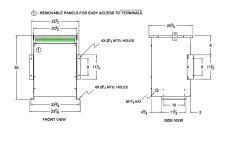

#### **SCHEMATIC/DIAGRAM AND DIMENSION PICTURES**

Three Phase Autotransformer with a capacity of 45kVA, transforming 110Y Volts to 230Y Volts