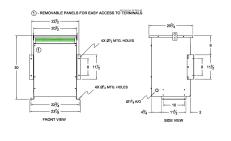

#### **SCHEMATIC/DIAGRAM AND DIMENSION PICTURES**

Three Phase Autotransformer with a capacity of 45kVA, transforming 110Y Volts to 220Y Volts