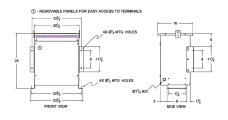

#### **SCHEMATIC/DIAGRAM AND DIMENSION PICTURES**

Three Phase Autotransformer with a capacity of 45kVA, transforming 110Y Volts to 200Y Volts