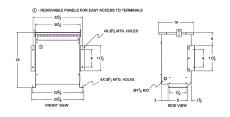

#### **SCHEMATIC/DIAGRAM AND DIMENSION PICTURES**

Three Phase Autotransformer with a capacity of 45kVA, transforming 110Y Volts to 200Y Volts