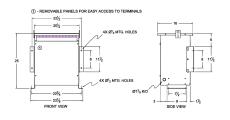

### **SCHEMATIC/DIAGRAM AND DIMENSION PICTURES**

Three Phase Autotransformer with a capacity of 45kVA, transforming 110Y Volts to 200Y Volts