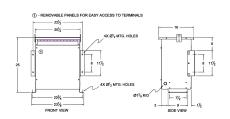

### **SCHEMATIC/DIAGRAM AND DIMENSION PICTURES**

Three Phase Autotransformer with a capacity of 45kVA, transforming 110Y Volts to 200Y Volts