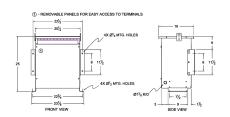

### **SCHEMATIC/DIAGRAM AND DIMENSION PICTURES**

Three Phase Autotransformer with a capacity of 45kVA, transforming 110Y Volts to 200Y Volts