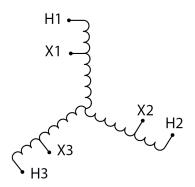

## **PRODUCT SPECIFICATIONS**

| PRODUCT SPECIFICATIONS     |                                                                                      |
|----------------------------|--------------------------------------------------------------------------------------|
| Weight                     | 129 lbs                                                                              |
| Phases                     | <u>3</u>                                                                             |
| kVA                        | 45                                                                                   |
| Connection                 | 3PhA-NT-1                                                                            |
| Primary Voltage            | 110                                                                                  |
| Primary Max Current        | 236.2A                                                                               |
| Primary Markings           | <u>X1-X2-X3</u>                                                                      |
| Primary Terminals          | 600MCM-2                                                                             |
| Secondary Voltage          | 200                                                                                  |
| Secondary Max Current      | 129.9A                                                                               |
| Secondary Markings         | <u>H1-H2-H3</u>                                                                      |
| Secondary Terminals        | 300MCM-6                                                                             |
| Primary Taps               | N/A                                                                                  |
| Conductor Material         | Aluminum                                                                             |
| Insulation Class           | 220°C (Class H)                                                                      |
| BIL (Insulation) Level     | <u>10kV</u>                                                                          |
| Efficiency (@35% Load) %   | N/A                                                                                  |
| Impedance Range            | 1.5 - 3.5%                                                                           |
| Sound (db)                 | 45                                                                                   |
| Enclosure Type             | NEMA 3R Indoor                                                                       |
| Enclosure Size             | <u>E3R-5</u>                                                                         |
| Finish/Colour              | Polyester Powder Coat – ANSI/ASA 61 Grey                                             |
| Standards & Certifications | CSA Certified File No. LR34493, UL Listed File No. E108255, ISO 9001:2015 Registered |