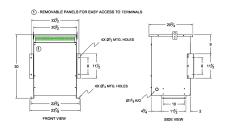

#### **SCHEMATIC/DIAGRAM AND DIMENSION PICTURES**

Three Phase Autotransformer with a capacity of 450kVA, transforming 416Y Volts to 440Y Volts