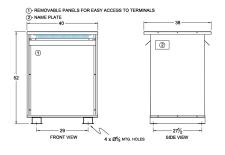

#### **SCHEMATIC/DIAGRAM AND DIMENSION PICTURES**

Three Phase Autotransformer with a capacity of 450kVA, transforming 416Y Volts to 220Y Volts