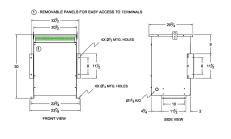

#### **SCHEMATIC/DIAGRAM AND DIMENSION PICTURES**

Three Phase Autotransformer with a capacity of 450kVA, transforming 380Y Volts to 415Y Volts