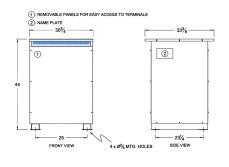

#### SCHEMATIC/DIAGRAM AND DIMENSION PICTURES

Three Phase Autotransformer with a capacity of 450kVA, transforming 220Y Volts to 277Y Volts