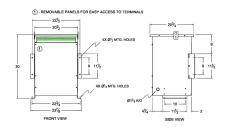

#### **SCHEMATIC/DIAGRAM AND DIMENSION PICTURES**

Three Phase Autotransformer with a capacity of 450kVA, transforming 220Y Volts to 208Y Volts