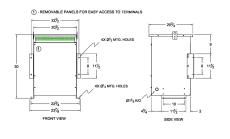

#### **SCHEMATIC/DIAGRAM AND DIMENSION PICTURES**

Three Phase Autotransformer with a capacity of 450kVA, transforming 220Y Volts to 200Y Volts