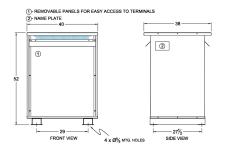

#### **SCHEMATIC/DIAGRAM AND DIMENSION PICTURES**

Three Phase Autotransformer with a capacity of 450kVA, transforming 220Y Volts to 115Y Volts