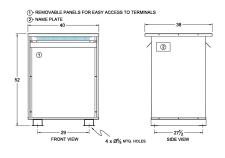

#### **SCHEMATIC/DIAGRAM AND DIMENSION PICTURES**

Three Phase Autotransformer with a capacity of 450kVA, transforming 220Y Volts to 110Y Volts