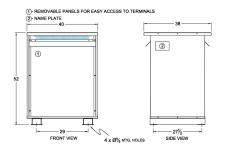

#### **SCHEMATIC/DIAGRAM AND DIMENSION PICTURES**

Three Phase Autotransformer with a capacity of 450kVA, transforming 208Y Volts to 115Y Volts