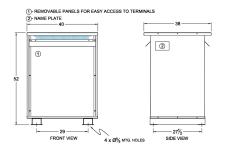

#### **SCHEMATIC/DIAGRAM AND DIMENSION PICTURES**

Three Phase Autotransformer with a capacity of 450kVA, transforming 115Y Volts to 220Y Volts