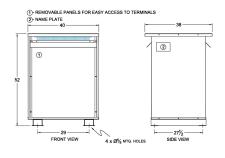

#### **SCHEMATIC/DIAGRAM AND DIMENSION PICTURES**

Three Phase Autotransformer with a capacity of 450kVA, transforming 110Y Volts to 220Y Volts