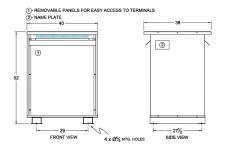

#### **SCHEMATIC/DIAGRAM AND DIMENSION PICTURES**

Three Phase Autotransformer with a capacity of 450kVA, transforming 110Y Volts to 220Y Volts