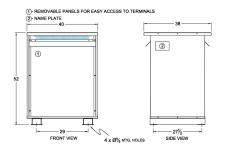

#### **SCHEMATIC/DIAGRAM AND DIMENSION PICTURES**

Three Phase Autotransformer with a capacity of 450kVA, transforming 110Y Volts to 220Y Volts