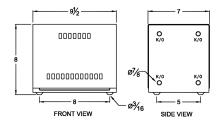

#### **SCHEMATIC/DIAGRAM AND DIMENSION PICTURES**

Single Phase Autotransformer with a capacity of 3kVA, transforming 480 Volts to 200 Volts