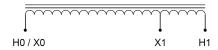

#### PRODUCT SPECIFICATIONS

| PRODUCT SPECIFICATIONS     |                                                                                      |
|----------------------------|--------------------------------------------------------------------------------------|
| Weight                     | 59.4 lbs                                                                             |
| Phases                     | 1                                                                                    |
| kVA                        | <u>3</u>                                                                             |
| Connection                 | <u>1PhA-NT-1</u>                                                                     |
| Primary Voltage            | 480                                                                                  |
| Primary Max Current        | 3.6A                                                                                 |
| Primary Markings           | <u>H0-H1</u>                                                                         |
| Primary Terminals          | Terminal Blocks                                                                      |
| Secondary Voltage          | 200                                                                                  |
| Secondary Max Current      | <u>8.7A</u>                                                                          |
| Secondary Markings         | <u>X0-X1</u>                                                                         |
| Secondary Terminals        | <u>Terminal Blocks</u>                                                               |
| Primary Taps               | N/A                                                                                  |
| Conductor Material         | Copper                                                                               |
| Insulation Class           | 180°C (Class F)                                                                      |
| BIL (Insulation) Level     | <u>10kV</u>                                                                          |
| Efficiency (@35% Load) %   | N/A                                                                                  |
| Impedance Range            | 1.5 - 3.5%                                                                           |
| Sound (db)                 | <u>40 dB</u>                                                                         |
| Enclosure Type             | NEMA 1                                                                               |
| Enclosure Size             | <u>E1-0</u>                                                                          |
| Finish/Colour              | Polyester Powder Coat - ANSI/ASA 61 Grey                                             |
| Standards & Certifications | CSA Certified File No. LR34493, UL Listed File No. E108255, ISO 9001:2015 Registered |