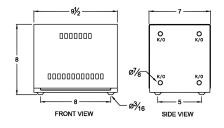

#### **SCHEMATIC/DIAGRAM AND DIMENSION PICTURES**

Single Phase Autotransformer with a capacity of 3kVA, transforming 230 Volts to 415 Volts