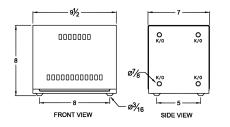

# SCHEMATIC/DIAGRAM AND DIMENSION PICTURES

|         | ····· |    |
|---------|-------|----|
| H0 / X0 | X1    | H1 |

Single Phase Autotransformer with a capacity of 3kVA, transforming 115 Volts to 460 Volts