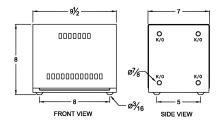

#### **SCHEMATIC/DIAGRAM AND DIMENSION PICTURES**

Single Phase Autotransformer with a capacity of 3kVA, transforming 110 Volts to 416 Volts