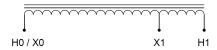

#### **SCHEMATIC/DIAGRAM AND DIMENSION PICTURES**

Single Phase Autotransformer with a capacity of 37.5kVA, transforming 230 Volts to 240 Volts

#### **PRODUCT SPECIFICATIONS**

| Wataba                     | (2.2 lb                                                                              |
|----------------------------|--------------------------------------------------------------------------------------|
| Weight                     | 63.2 lbs                                                                             |
| Phases                     | 1                                                                                    |
| kVA                        | <u>37.5</u>                                                                          |
| Connection                 | <u>1PhA-NT-1</u>                                                                     |
| Primary Voltage            | 230                                                                                  |
| Primary Max Current        | 94.1A                                                                                |
| Primary Markings           | <u>X0-X1</u>                                                                         |
| Primary Terminals          | #2/0-6 AWG                                                                           |
| Secondary Voltage          | 240                                                                                  |
| Secondary Max Current      | 90.2A                                                                                |
| Secondary Markings         | <u>H0-H1</u>                                                                         |
| Secondary Terminals        | #2/0-6 AWG                                                                           |
| Primary Taps               | N/A                                                                                  |
| Conductor Material         | Copper                                                                               |
| Insulation Class           | 180°C (Class F)                                                                      |
| BIL (Insulation) Level     | <u>10kV</u>                                                                          |
| Efficiency (@35% Load) %   | N/A                                                                                  |
| Impedance Range            | 0.5 - 1.5%                                                                           |
| Sound (db)                 | 40 dB                                                                                |
| Enclosure Type             | NEMA 1                                                                               |
| Enclosure Size             | <u>E1-0</u>                                                                          |
| Finish/Colour              | Polyester Powder Coat - ANSI/ASA 61 Grey                                             |
| Standards & Certifications | CSA Certified File No. LR34493, UL Listed File No. E108255, ISO 9001:2015 Registered |