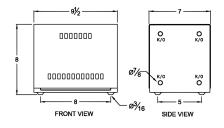

#### **SCHEMATIC/DIAGRAM AND DIMENSION PICTURES**

Single Phase Autotransformer with a capacity of 37.5kVA, transforming 230 Volts to 240 Volts