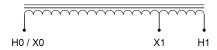

#### **SCHEMATIC/DIAGRAM AND DIMENSION PICTURES**

Single Phase Autotransformer with a capacity of 37.5kVA, transforming 115 Volts to 120 Volts

#### **PRODUCT SPECIFICATIONS**

| Weight                     | 63.2 lbs                                                                             |
|----------------------------|--------------------------------------------------------------------------------------|
| Phases                     | 1                                                                                    |
| kVA                        | <u>37.5</u>                                                                          |
| Connection                 | 1PhA-NT-1                                                                            |
| Primary Voltage            | 115                                                                                  |
| Primary Max Current        | 188.3A                                                                               |
| Primary Markings           | <u>X0-X1</u>                                                                         |
| Primary Terminals          | 600MCM-2                                                                             |
| Secondary Voltage          | 120                                                                                  |
| Secondary Max Current      | 180.4A                                                                               |
| Secondary Markings         | <u>H0-H1</u>                                                                         |
| Secondary Terminals        | 300MCM-6                                                                             |
| Primary Taps               | N/A                                                                                  |
| Conductor Material         | Copper                                                                               |
| Insulation Class           | 180°C (Class F)                                                                      |
| BIL (Insulation) Level     | <u>10kV</u>                                                                          |
| Efficiency (@35% Load) %   | N/A                                                                                  |
| Impedance Range            | <u>0.5 – 1.5%</u>                                                                    |
| Sound (db)                 | 40 dB                                                                                |
| Enclosure Type             | NEMA 1                                                                               |
| Enclosure Size             | <u>E1-0</u>                                                                          |
| Finish/Colour              | Polyester Powder Coat - ANSI/ASA 61 Grey                                             |
| Standards & Certifications | CSA Certified File No. LR34493, UL Listed File No. E108255, ISO 9001:2015 Registered |