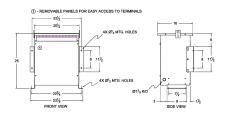

#### **SCHEMATIC/DIAGRAM AND DIMENSION PICTURES**

Three Phase Autotransformer with a capacity of 30kVA, transforming 600Y Volts to 380Y Volts