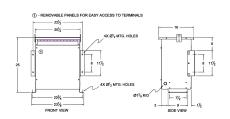

#### **SCHEMATIC/DIAGRAM AND DIMENSION PICTURES**

Three Phase Autotransformer with a capacity of 30kVA, transforming 600Y Volts to 347Y Volts