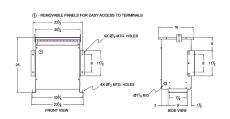

#### **SCHEMATIC/DIAGRAM AND DIMENSION PICTURES**

Three Phase Autotransformer with a capacity of 30kVA, transforming 600Y Volts to 230Y Volts