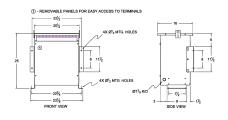

### **SCHEMATIC/DIAGRAM AND DIMENSION PICTURES**

Three Phase Autotransformer with a capacity of 30kVA, transforming 600Y Volts to 220Y Volts