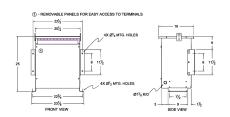

#### **SCHEMATIC/DIAGRAM AND DIMENSION PICTURES**

Three Phase Autotransformer with a capacity of 30kVA, transforming 600Y Volts to 220Y Volts

#### PRODUCT SPECIFICATIONS

| PRODUCT SPECIFICATIONS     |                                                                                      |
|----------------------------|--------------------------------------------------------------------------------------|
| Weight                     | 120 lbs                                                                              |
| Phases                     | <u>3</u>                                                                             |
| kVA                        | 30                                                                                   |
| Connection                 | 3PhA-NT-1                                                                            |
| Primary Voltage            | 600                                                                                  |
| Primary Max Current        | 28.9A                                                                                |
| Primary Markings           | H1-H2-H3                                                                             |
| Primary Terminals          | Terminal Blocks                                                                      |
| Secondary Voltage          | 220                                                                                  |
| Secondary Max Current      | 78.7A                                                                                |
| Secondary Markings         | <u>X1-X2-X3</u>                                                                      |
| Secondary Terminals        | #2/0-6 AWG                                                                           |
| Primary Taps               | N/A                                                                                  |
| Conductor Material         | Aluminum                                                                             |
| Insulation Class           | 220°C (Class H)                                                                      |
| BIL (Insulation) Level     | <u>10kV</u>                                                                          |
| Efficiency (@35% Load) %   | N/A                                                                                  |
| Impedance Range            | 2.5 – 4.5%                                                                           |
| Sound (db)                 | <u>45</u>                                                                            |
| Enclosure Type             | NEMA 3R Indoor                                                                       |
| Enclosure Size             | <u>E3R-5</u>                                                                         |
| Finish/Colour              | Polyester Powder Coat - ANSI/ASA 61 Grey                                             |
| Standards & Certifications | CSA Certified File No. LR34493, UL Listed File No. E108255, ISO 9001:2015 Registered |