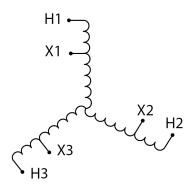

#### **SCHEMATIC/DIAGRAM AND DIMENSION PICTURES**

Three Phase Autotransformer with a capacity of 30kVA, transforming 600Y Volts to 220Y Volts

#### PRODUCT SPECIFICATIONS

| PRODUCT SPECIFICATIONS     |                                                                                      |
|----------------------------|--------------------------------------------------------------------------------------|
| Weight                     | 120 lbs                                                                              |
| Phases                     | <u>3</u>                                                                             |
| kVA                        | 30                                                                                   |
| Connection                 | 3PhA-NT-1                                                                            |
| Primary Voltage            | 600                                                                                  |
| Primary Max Current        | 28.9A                                                                                |
| Primary Markings           | H1-H2-H3                                                                             |
| Primary Terminals          | Terminal Blocks                                                                      |
| Secondary Voltage          | 220                                                                                  |
| Secondary Max Current      | 78.7A                                                                                |
| Secondary Markings         | <u>X1-X2-X3</u>                                                                      |
| Secondary Terminals        | #2/0-6 AWG                                                                           |
| Primary Taps               | N/A                                                                                  |
| Conductor Material         | Aluminum                                                                             |
| Insulation Class           | 220°C (Class H)                                                                      |
| BIL (Insulation) Level     | <u>10kV</u>                                                                          |
| Efficiency (@35% Load) %   | N/A                                                                                  |
| Impedance Range            | 2.5 – 4.5%                                                                           |
| Sound (db)                 | <u>45</u>                                                                            |
| Enclosure Type             | NEMA 3R Indoor                                                                       |
| Enclosure Size             | <u>E3R-5</u>                                                                         |
| Finish/Colour              | Polyester Powder Coat - ANSI/ASA 61 Grey                                             |
| Standards & Certifications | CSA Certified File No. LR34493, UL Listed File No. E108255, ISO 9001:2015 Registered |